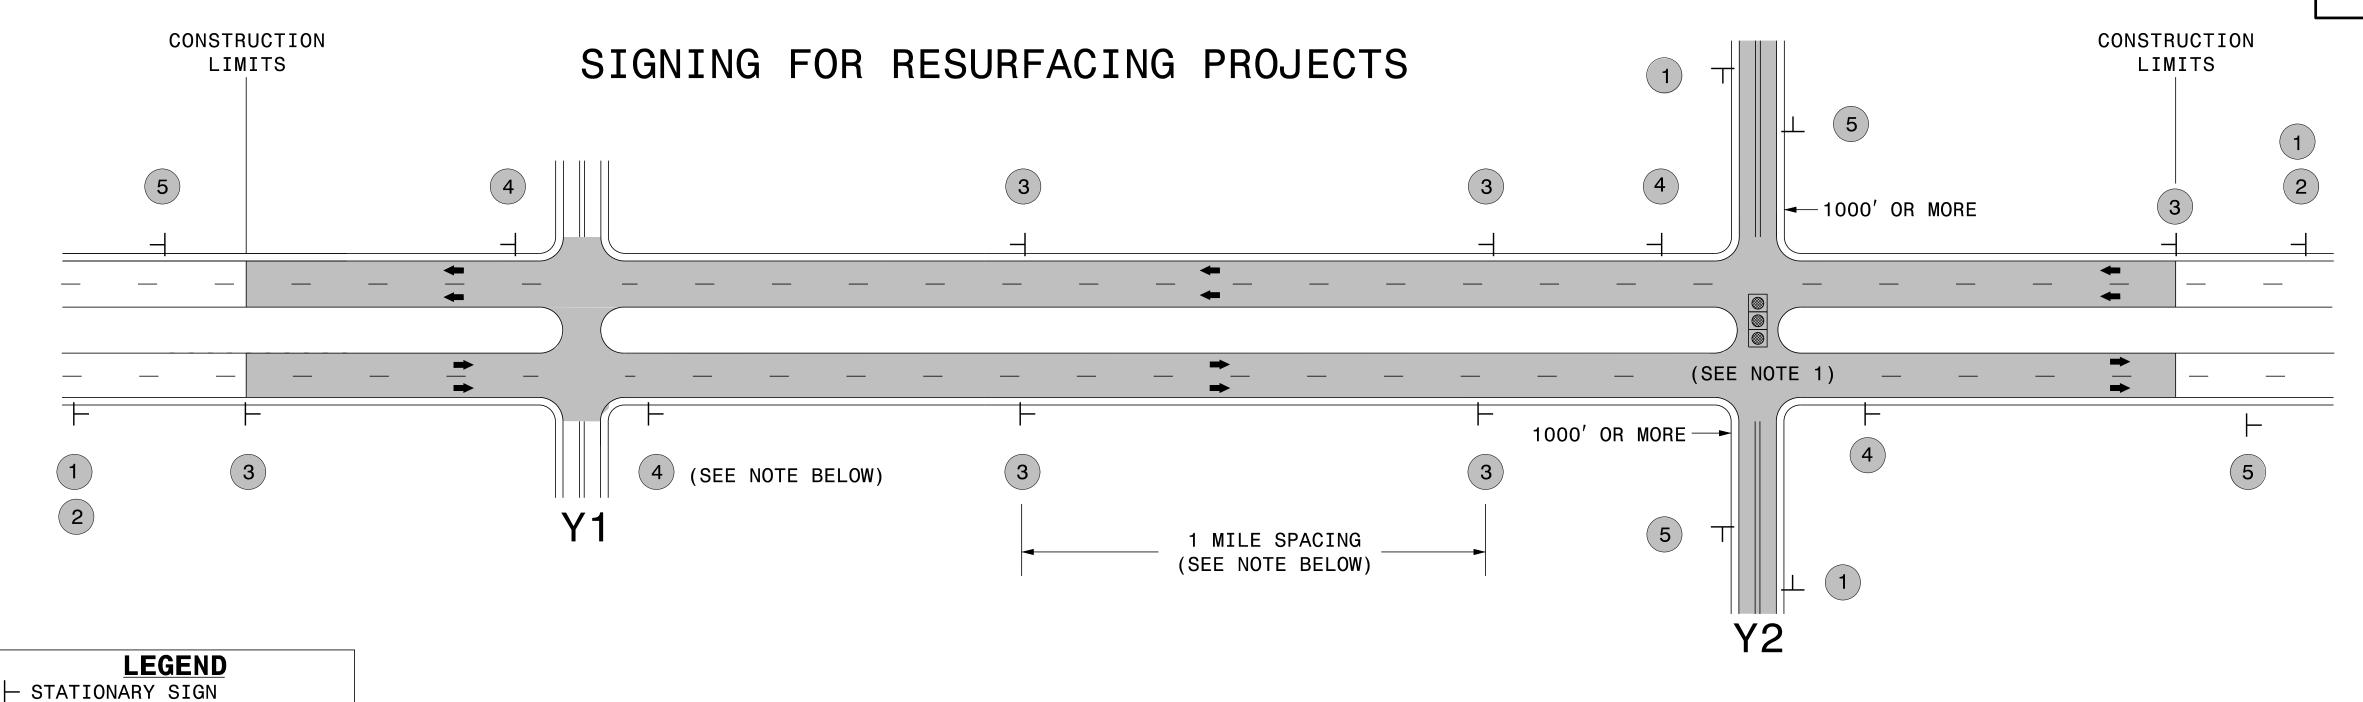

#### MAINLINE (-L-) SIGNING

## -Y- LINE SIGNING

#### PLACE 1000' PRIOR TO BEGINNING OF CONSTRUCTION LIMITS. ONLY USED ON -Y- LINES IF RESURFACING LIMITS EXTEND 1000' ALONG -Y- LINE. O AHEAD W20-1 ND XX MILES 24" X 18" ROUND UP TO NEXT WHOLE NUMBER. (NO FRACTIONAL OR DECIMAL NUMBERS) A RE PLACE INITIALLY AT THE CONSTRUCTION LIMITS AND SPACED 1 MILE APART LOW/SOFT THEREAFTER. IF NO -Y- LINES EXIST, PLACE 2ND SET $\frac{1}{2}$ MILE FROM THE SHOULDER / CONSTRUCTION LIMITS AND THEN SPACE 1 MILE THEREAFTER. NO ER 48'' X 48'' IGNING THESE ARE FOR -Y- LINES THAT ARE "THROUGH" ROADWAYS. DEAD END AND SUBDIVISION ROADS ARE NOT "THROUGH" ROADWAYS. INSTALL 500' +/- FROM **ROAD** EACH -Y- LINE APPROACH AS SHOWN ABOVE. FOR MULTIPLE -Y- LINES THAT UNDER ARE SEPARATED BY 0.25 MILES OR LESS, TREAT AS A SINGLE UNIT AND INSTALL WITHIN 500' OF EACH APPROACH. A MAXIMUM OF 2 SIGN SETS PER MILE. DO NOT SP 13106 48" X 48" INSTALL WHEN -Y- LINES ARE WITHIN 0.5 MILES FROM "END ROAD WORK" SIGN. SO END PLACE 500' FOLLOWING THE END OF CONSTRUCTION LIMITS. ROAD WORK G20–2 A 48" X 24"

#### NO REQUIRED STATIONARY SIGNING FOR THE FOLLOWING -Y- LINE CONDITIONS:

- 1) LESS THAN 1000' OF RESURFACING ALONG -Y- LINE
- 2) SUBDIVISION ROADS
- 3) DEAD END ROADS

WHEN PAVING/CONSTRUCTION ACTIVITIES PROCEED ACROSS AN UNSIGNED -Y- LINE, ADVANCE WARNING PORTABLE SIGNS SHALL BE USED ALONG THE

-Y- LINE AS SHOWN BELOW. REMOVE UPON COMPLETION OF WORK.

PLACED 500' IN ADVANCE OF FLAGGER. PLACED 250' IN ADVANCE OF FLAGGER.

#### NOTES:

1) MAY USE LAW ENFORCEMENT TO CONTROL TRAFFIC AT SIGNALIZED INTERSECTIONS AS DIRECTED BY THE ENGINEER. PROVIDE PORTABLE "ROAD WORK AHEAD" (W20-1) SIGNS 500' IN ADVANCE ALONG BOTH APPROACHES FROM THE SIDE STREETS WHEN PAVING PROCEEDS THROUGH THE INTERSECTION.