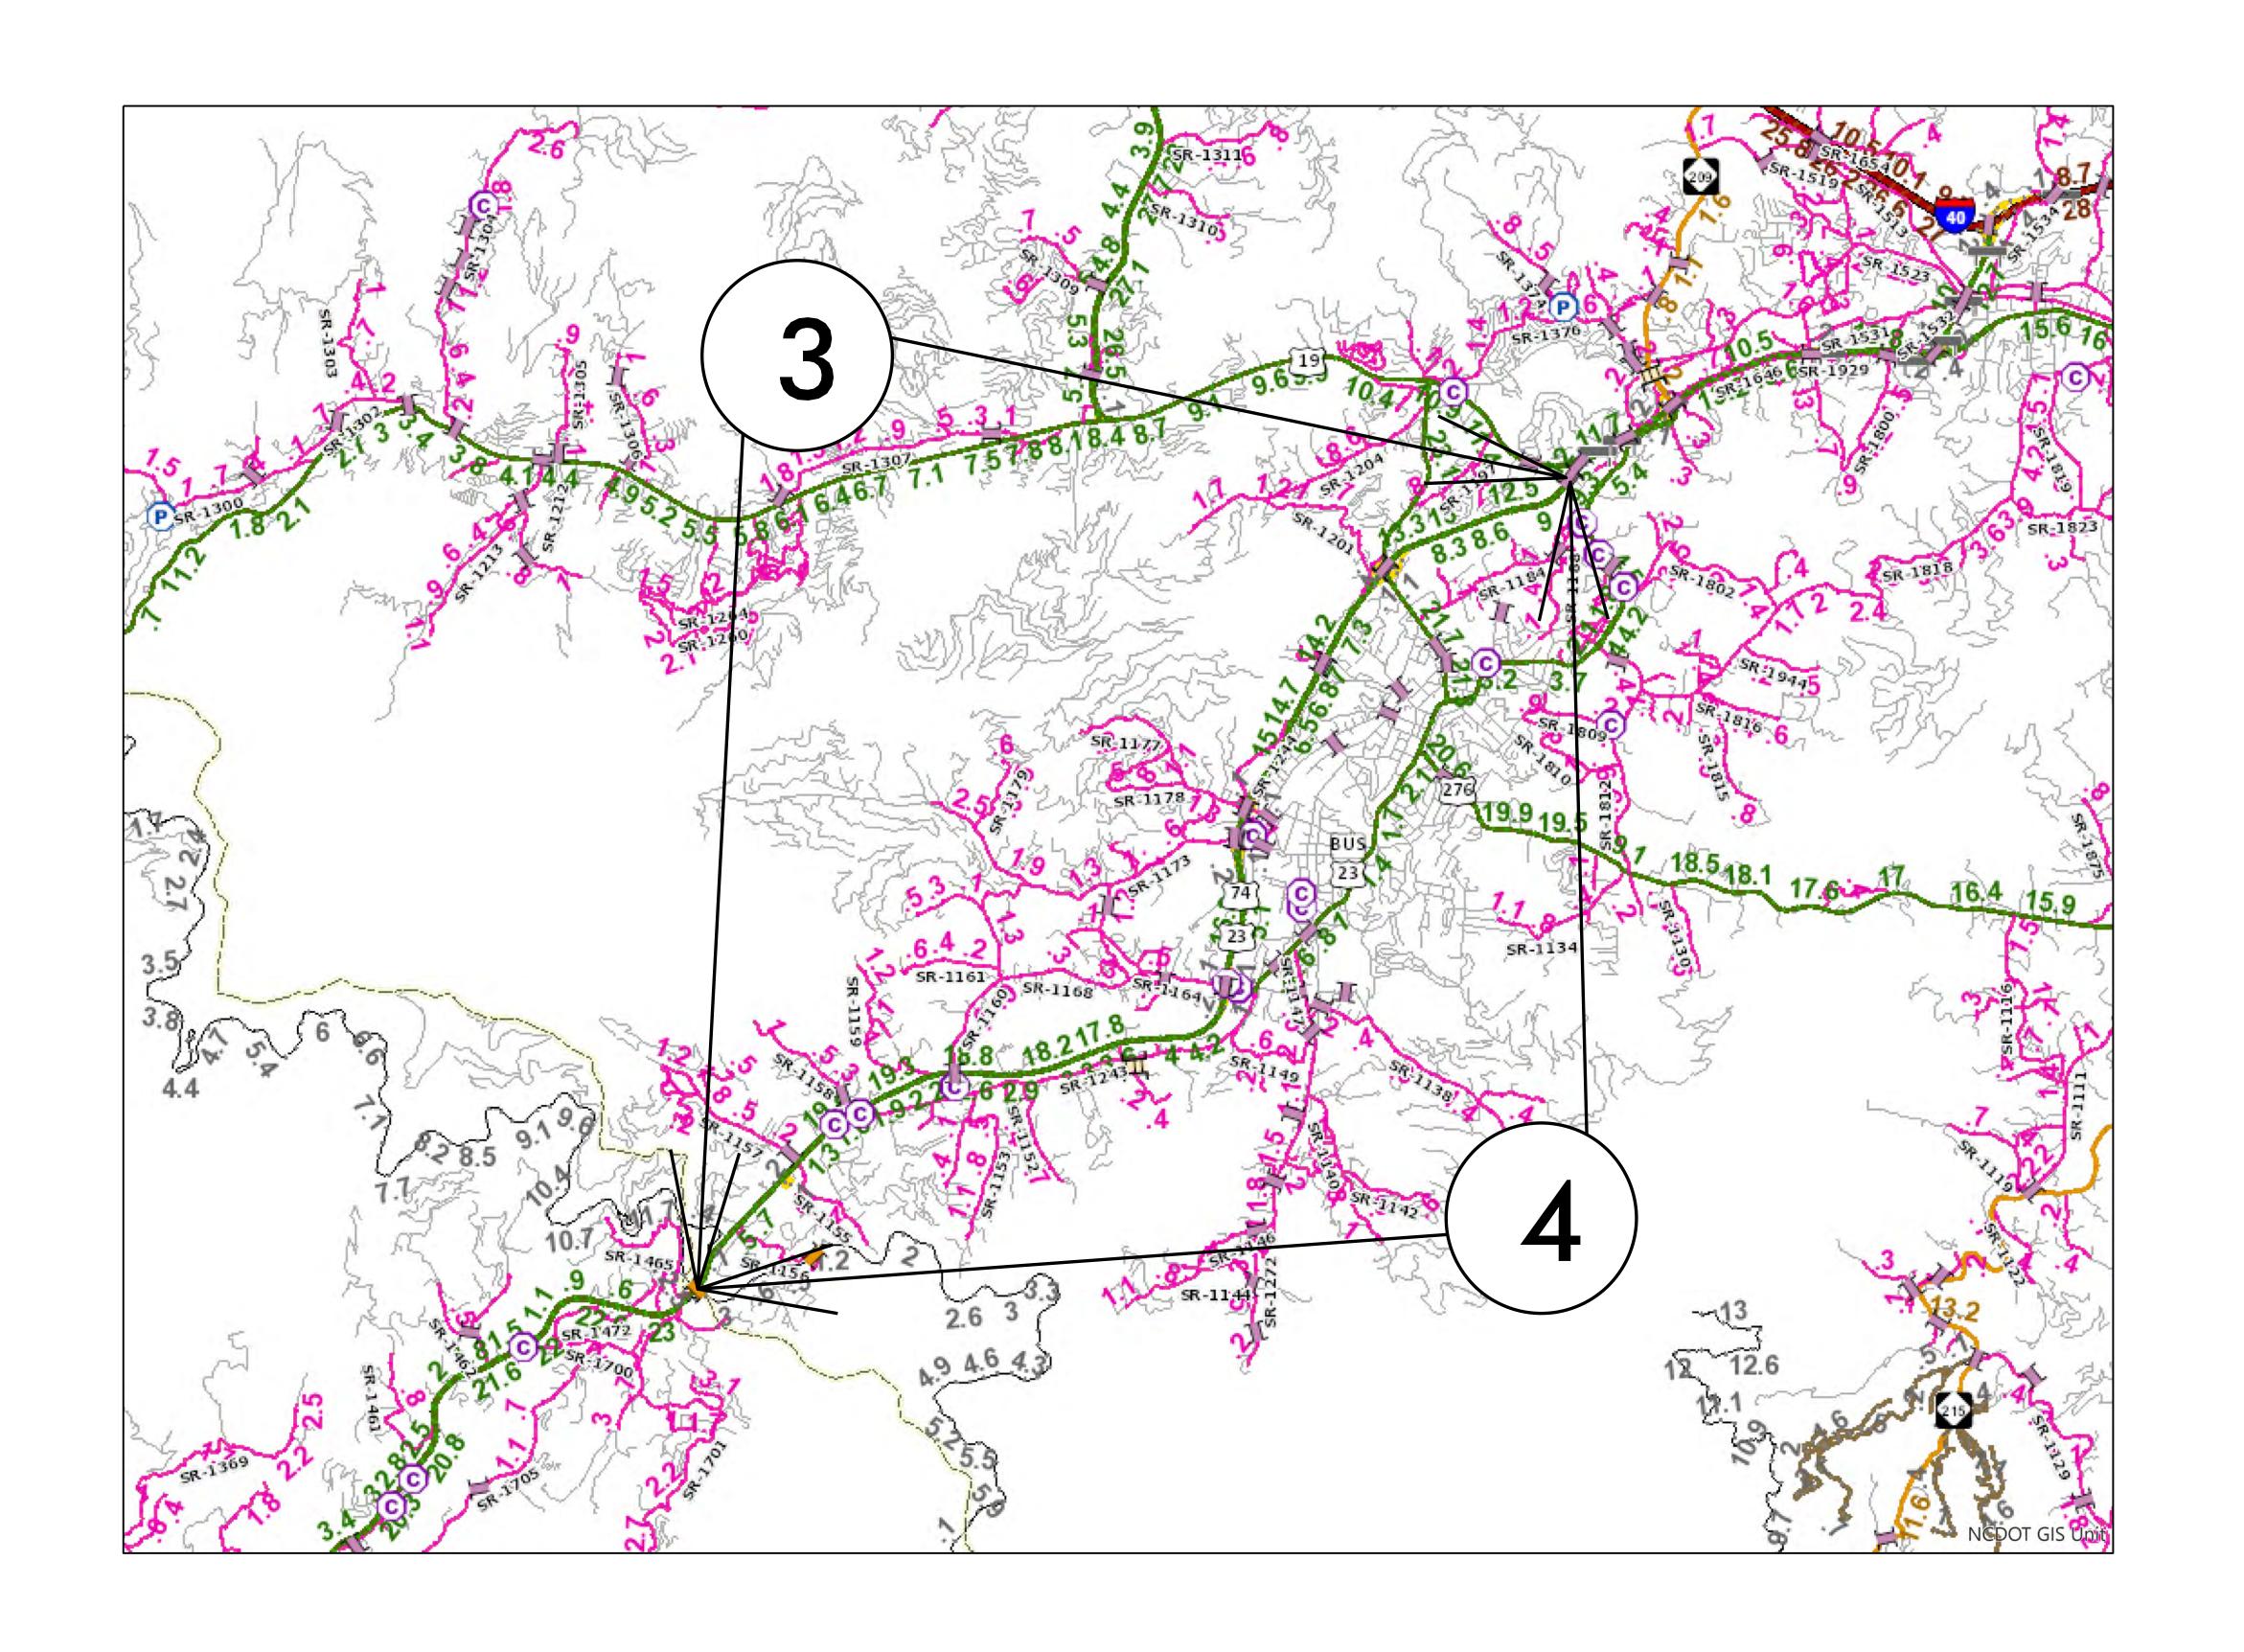

MAP 1

BEG

**END** 

MAP 2

BEG

**END** 

| SRI NO US ZA W 70 31 4 3 2 3 4 4 5 Odland Hills Dr and W Woodland W W Woodland                                                                                                                                                                                                                                                                                                                                                                                                                                                                                                                                                                                                                                                                                                                                                                                                                                                                                                                                                                                                                                                                                                                                                                                                                                                                                                                                                                                                                                                                                                                                                                                                                                                                                                                                                                                                                                                                                                                                                                                                                                                 |                        |
|--------------------------------------------------------------------------------------------------------------------------------------------------------------------------------------------------------------------------------------------------------------------------------------------------------------------------------------------------------------------------------------------------------------------------------------------------------------------------------------------------------------------------------------------------------------------------------------------------------------------------------------------------------------------------------------------------------------------------------------------------------------------------------------------------------------------------------------------------------------------------------------------------------------------------------------------------------------------------------------------------------------------------------------------------------------------------------------------------------------------------------------------------------------------------------------------------------------------------------------------------------------------------------------------------------------------------------------------------------------------------------------------------------------------------------------------------------------------------------------------------------------------------------------------------------------------------------------------------------------------------------------------------------------------------------------------------------------------------------------------------------------------------------------------------------------------------------------------------------------------------------------------------------------------------------------------------------------------------------------------------------------------------------------------------------------------------------------------------------------------------------|------------------------|
| 4 4.1 4.2  Rose pr                                                                                                                                                                                                                                                                                                                                                                                                                                                                                                                                                                                                                                                                                                                                                                                                                                                                                                                                                                                                                                                                                                                                                                                                                                                                                                                                                                                                                                                                                                                                                                                                                                                                                                                                                                                                                                                                                                                                                                                                                                                                                                             |                        |
| Hoffe Si Cove Rd Si Cove Rd Si Deadfall Gap                                                                                                                                                                                                                                                                                                                                                                                                                                                                                                                                                                                                                                                                                                                                                                                                                                                                                                                                                                                                                                                                                                                                                                                                                                                                                                                                                                                                                                                                                                                                                                                                                                                                                                                                                                                                                                                                                                                                                                                                                                                                                    |                        |
| SR. It offer Cottsh Ln 200 Cot |                        |
| Bee Knob Rd                                                                                                                                                                                                                                                                                                                                                                                                                                                                                                                                                                                                                                                                                                                                                                                                                                                                                                                                                                                                                                                                                                                                                                                                                                                                                                                                                                                                                                                                                                                                                                                                                                                                                                                                                                                                                                                                                                                                                                                                                                                                                                                    |                        |
| A 3 7 9 No 19 19 19 19 19 19 19 19 19 19 19 19 19                                                                                                                                                                                                                                                                                                                                                                                                                                                                                                                                                                                                                                                                                                                                                                                                                                                                                                                                                                                                                                                                                                                                                                                                                                                                                                                                                                                                                                                                                                                                                                                                                                                                                                                                                                                                                                                                                                                                                                                                                                                                              |                        |
| Oaken Be Doberman Ln Redwing Vis Se ST 13                                                                                                                                                                                                                                                                                                                                                                                                                                                                                                                                                                                                                                                                                                                                                                                                                                                                                                                                                                                                                                                                                                                                                                                                                                                                                                                                                                                                                                                                                                                                                                                                                                                                                                                                                                                                                                                                                                                                                                                                                                                                                      |                        |
| Solve Shangrila  | 1                      |
|                                                                                                                                                                                                                                                                                                                                                                                                                                                                                                                                                                                                                                                                                                                                                                                                                                                                                                                                                                                                                                                                                                                                                                                                                                                                                                                                                                                                                                                                                                                                                                                                                                                                                                                                                                                                                                                                                                                                                                                                                                                                                                                                | Naj<br>OL              |
| Selected Le College de la Coll |                        |
| Bandit Br den S SWar Spried Cover 3.8 10062 3.8                                                                                                                                                                                                                                                                                                                                                                                                                                                                                                                                                                                                                                                                                                                                                                                                                                                                                                                                                                                                                                                                                                                                                                                                                                                                                                                                                                                                                                                                                                                                                                                                                                                                                                                                                                                                                                                                                                                                                                                                                                                                                | ncess<br>see Ro        |
| 1 1 1 1 1 1 1 1 1 1 1 1 1 1 1 1 1 1 1                                                                                                                                                                                                                                                                                                                                                                                                                                                                                                                                                                                                                                                                                                                                                                                                                                                                                                                                                                                                                                                                                                                                                                                                                                                                                                                                                                                                                                                                                                                                                                                                                                                                                                                                                                                                                                                                                                                                                                                                                                                                                          | >                      |
| Ride Sing Control of Sing Cont | 180                    |
| 36 GEN 6 ES 5.45.5 Windswept Rdg                                                                                                                                                                                                                                                                                                                                                                                                                                                                                                                                                                                                                                                                                                                                                                                                                                                                                                                                                                                                                                                                                                                                                                                                                                                                                                                                                                                                                                                                                                                                                                                                                                                                                                                                                                                                                                                                                                                                                                                                                                                                                               | oranch/                |
| 5.6 5.76 Sheering                                                                                                                                                                                                                                                                                                                                                                                                                                                                                                                                                                                                                                                                                                                                                                                                                                                                                                                                                                                                                                                                                                                                                                                                                                                                                                                                                                                                                                                                                                                                                                                                                                                                                                                                                                                                                                                                                                                                                                                                                                                                                                              | 80 S                   |
| 3/ 3e/a USVAW. Bree 3.1 13 US AATSTOS  | /_                     |
| The or 7.1 7.2 To buckber of 58.9,385 9.1.1 T | ( ST                   |
| The Real of the Policy of the  | 14-W.                  |
| 7 C 1010 X                                                                                                                                                                                                                                                                                                                                                                                                                                                                                                                                                                                                                                                                                                                                                                                                                                                                                                                                                                                                                                                                                                                                                                                                                                                                                                                                                                                                                                                                                                                                                                                                                                                                                                                                                                                                                                                                                                                                                                                                                                                                                                                     | ker Br                 |
|                                                                                                                                                                                                                                                                                                                                                                                                                                                                                                                                                                                                                                                                                                                                                                                                                                                                                                                                                                                                                                                                                                                                                                                                                                                                                                                                                                                                                                                                                                                                                                                                                                                                                                                                                                                                                                                                                                                                                                                                                                                                                                                                | us Ln                  |
|                                                                                                                                                                                                                                                                                                                                                                                                                                                                                                                                                                                                                                                                                                                                                                                                                                                                                                                                                                                                                                                                                                                                                                                                                                                                                                                                                                                                                                                                                                                                                                                                                                                                                                                                                                                                                                                                                                                                                                                                                                                                                                                                | 1                      |
| Tourtain Maintain And And And And And And And And And An                                                                                                                                                                                                                                                                                                                                                                                                                                                                                                                                                                                                                                                                                                                                                                                                                                                                                                                                                                                                                                                                                                                                                                                                                                                                                                                                                                                                                                                                                                                                                                                                                                                                                                                                                                                                                                                                                                                                                                                                                                                                       | I-St                   |
| To 1.5 See 1.5 | 00 2<br>151<br>IS Unit |
| CP (CPate)                                                                                                                                                                                                                                                                                                                                                                                                                                                                                                                                                                                                                                                                                                                                                                                                                                                                                                                                                                                                                                                                                                                                                                                                                                                                                                                                                                                                                                                                                                                                                                                                                                                                                                                                                                                                                                                                                                                                                                                                                                                                                                                     | ar                     |

MAP 3

BEG

**END** 

MAP 4

BEG

**END** 

| STATE                    | STATE PROJEC | SHEET<br>NO.    | TOTAL<br>SHEETS |   |  |  |  |
|--------------------------|--------------|-----------------|-----------------|---|--|--|--|
| $\mathbb{N}.\mathbb{C}.$ | 49336        |                 |                 | 3 |  |  |  |
| STAT                     | ΓΕ PROJ. NO. | F. A. PROJ. NO. | DESCRIPTION     |   |  |  |  |
| 49                       | 336.1.6      | 0074248         | PE              |   |  |  |  |
| 49                       | 336.3.6      | 0074248         | CONSTRUCTION    |   |  |  |  |
|                          |              |                 |                 |   |  |  |  |