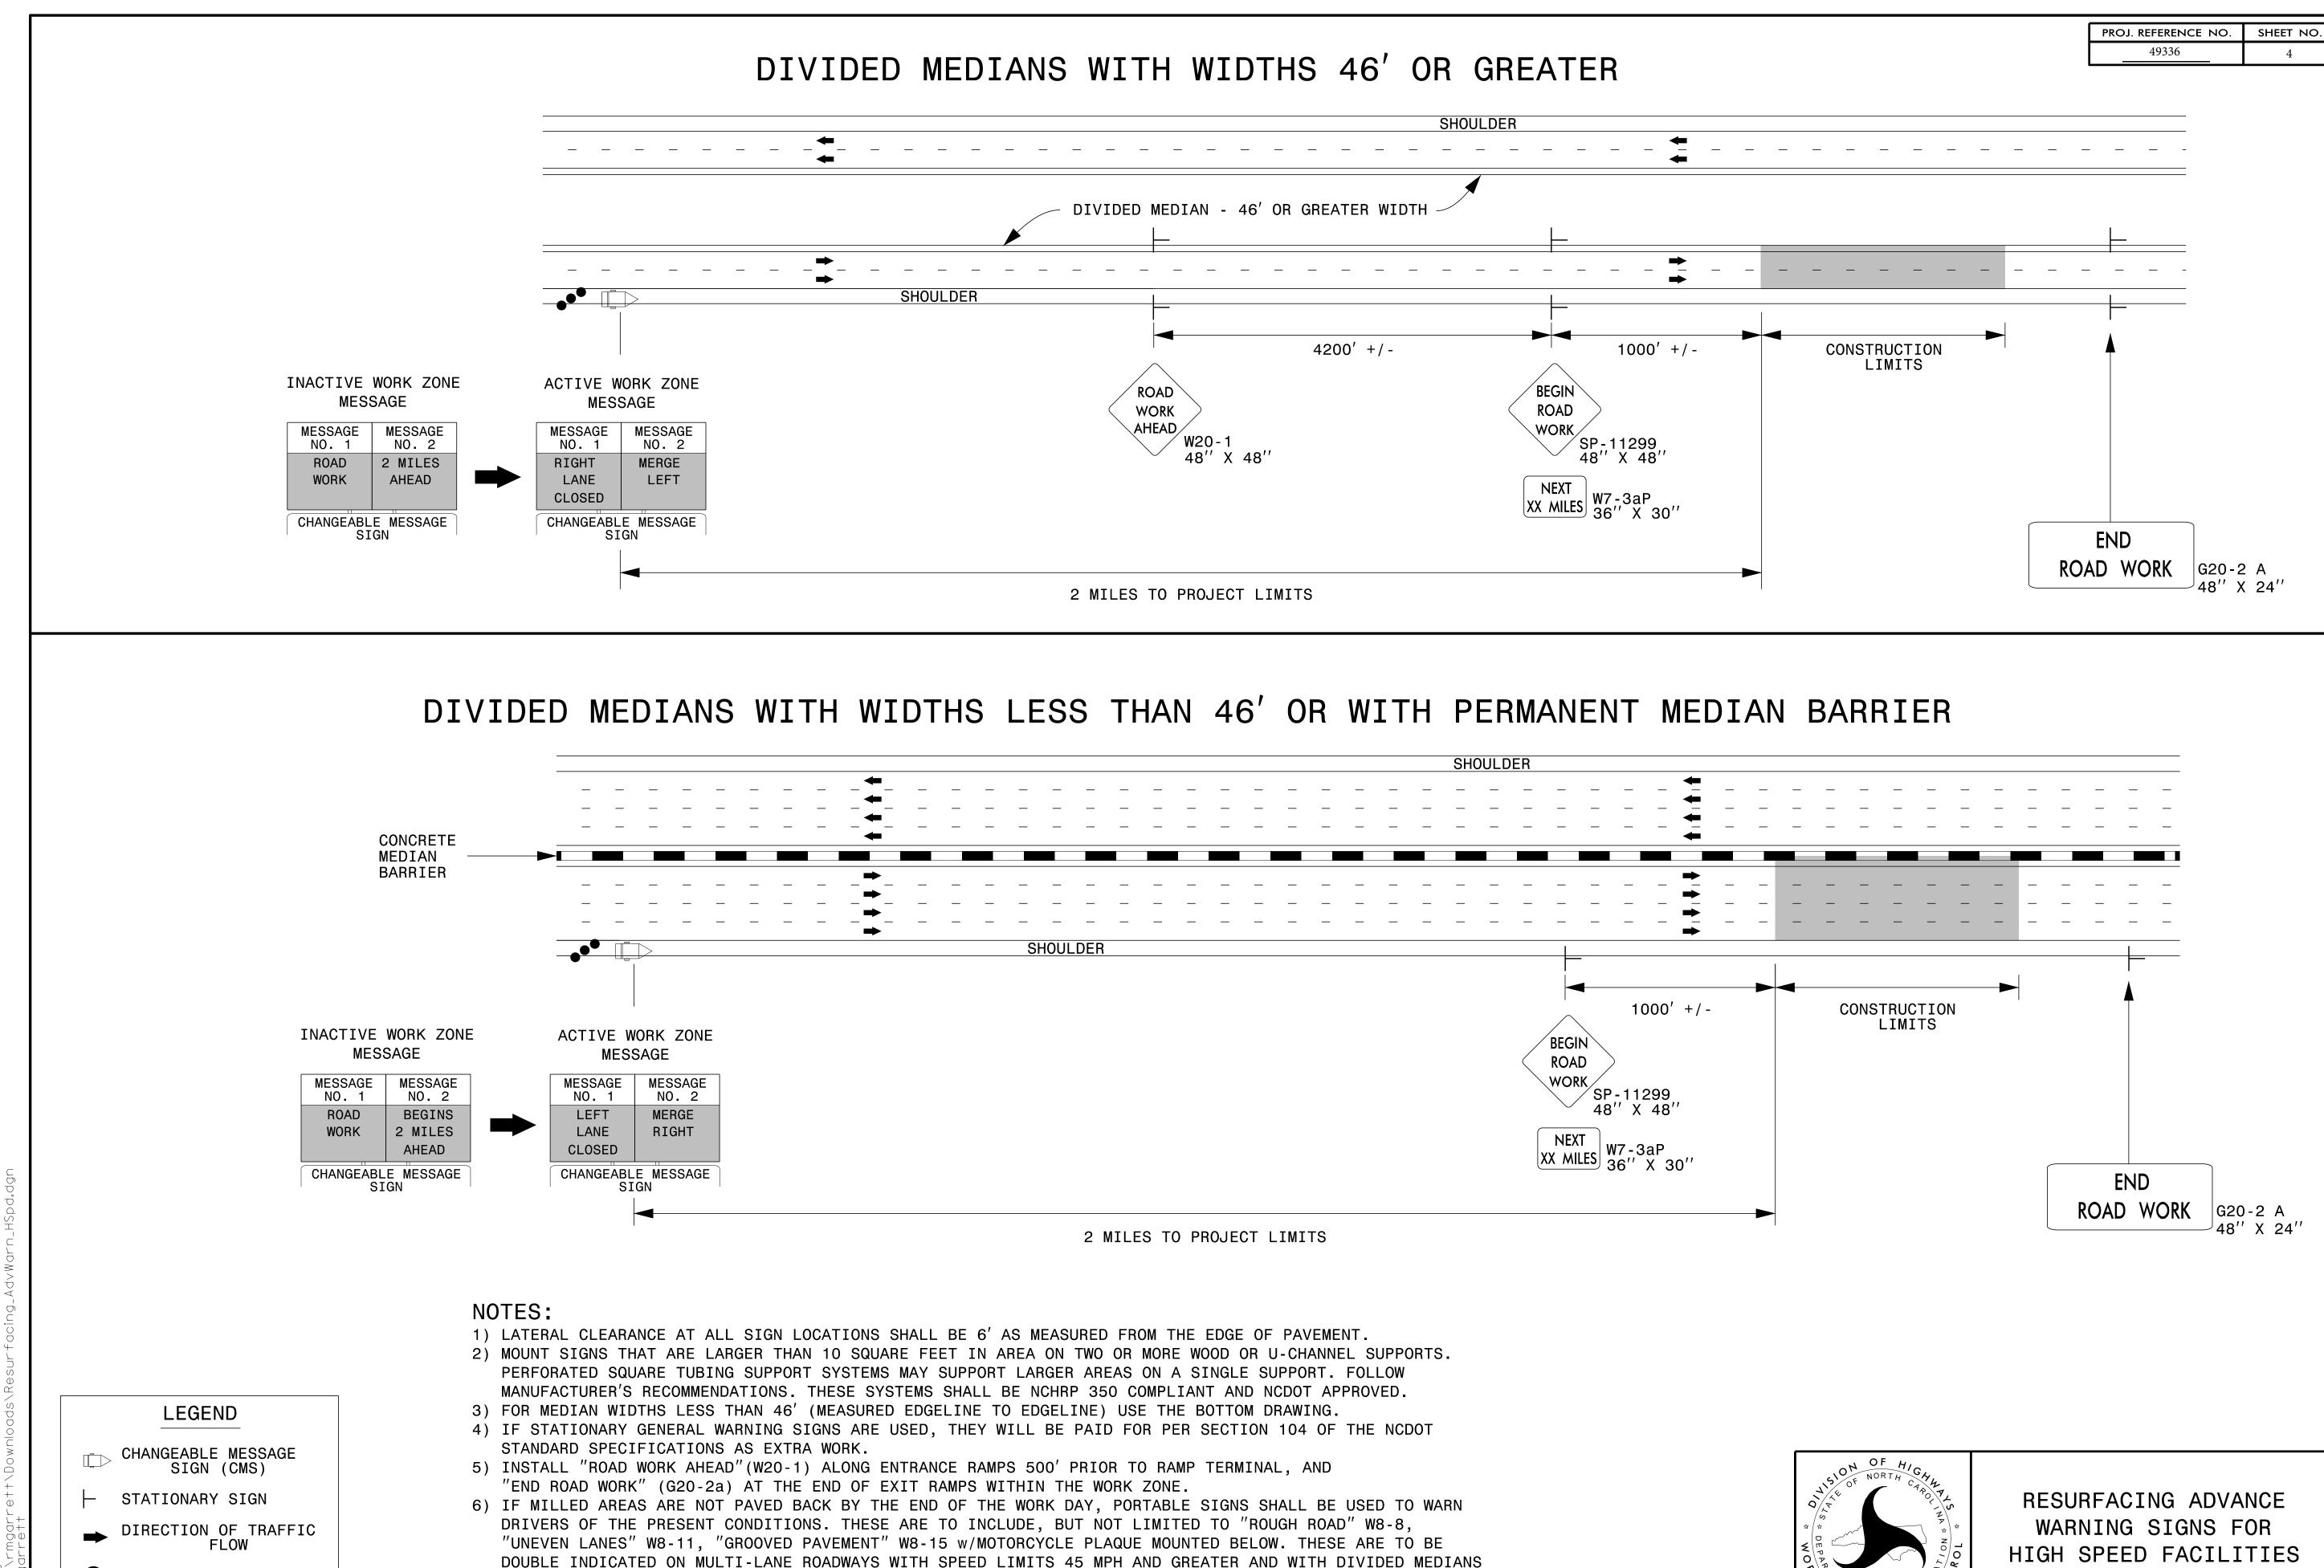

OF 46' OR GREATER. THESE PORTABLE SIGNS ARE INCIDENTAL TO THE OTHER ITEMS OF WORK INCLUDED IN THE

TEMPORARY TRAFFIC CONTROL (LUMP SUM) PAY ITEM.

≥ 60 MPH

3/23/2015 C:\Users\rmgarrett\Downloads\

TRAFFIC DRUM

#### PLACE 1000' PRIOR TO BEGINNING OF CONSTRUCTION LIMITS. ONLY USED ON -Y- LINES IF RESURFACING LIMITS EXTEND 1000' ALONG -Y- LINE. O AHEAD W20-1 ND XX MILES 24" X 18" ROUND UP TO NEXT WHOLE NUMBER. (NO FRACTIONAL OR DECIMAL NUMBERS) A RE PLACE INITIALLY AT THE CONSTRUCTION LIMITS AND SPACED 1 MILE APART LOW/SOFT THEREAFTER. IF NO -Y- LINES EXIST, PLACE 2ND SET $\frac{1}{2}$ MILE FROM THE SHOULDER / CONSTRUCTION LIMITS AND THEN SPACE 1 MILE THEREAFTER. NO ER 48'' X 48'' IGNING THESE ARE FOR -Y- LINES THAT ARE "THROUGH" ROADWAYS. DEAD END AND SUBDIVISION ROADS ARE NOT "THROUGH" ROADWAYS. INSTALL 500' +/- FROM **ROAD** EACH -Y- LINE APPROACH AS SHOWN ABOVE. FOR MULTIPLE -Y- LINES THAT UNDER ARE SEPARATED BY 0.25 MILES OR LESS, TREAT AS A SINGLE UNIT AND INSTALL WITHIN 500' OF EACH APPROACH. A MAXIMUM OF 2 SIGN SETS PER MILE. DO NOT SP 13106 48" X 48" INSTALL WHEN -Y- LINES ARE WITHIN 0.5 MILES FROM "END ROAD WORK" SIGN. SO END PLACE 500' FOLLOWING THE END OF CONSTRUCTION LIMITS. ROAD WORK G20–2 A 48" X 24"