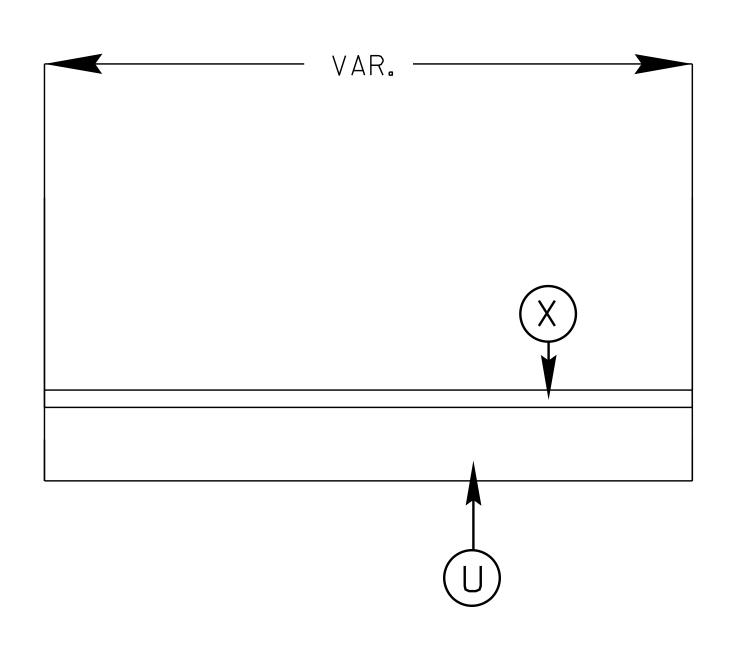

## TYPICAL 1

### SURFACING SCHEDULE

| ITEM<br>NO | DESCRIPTION        |
|------------|--------------------|
| U          | EXISTING ASPHALT   |
| X          | PAVEMENT TEXTURING |

| SUMMARY OF QUANTITIES |            |             |            |          |               |                               |  |
|-----------------------|------------|-------------|------------|----------|---------------|-------------------------------|--|
| Map#                  | Route No.  | Road Name   | From<br>MM | To<br>MM | Lane<br>Width | Pavement<br>Texturing<br>(SY) |  |
| 1                     | US 74 West | Hwy 74 West | 13.29      | 15.35    | 2 - 12'       | 29100                         |  |
| 2                     | US 74 East | Hwy 74 East | 6.62       | 8.68     | 2 - 12'       | 29100                         |  |
| 3                     | US 74 West | Hwy 74 West | 12.05      | 21.33    | 2 - 12'       | 131000                        |  |
| 4                     | US 74 East | Hwy 74 East | 0.02       | 9.29     | 2 - 12'       | 131000                        |  |